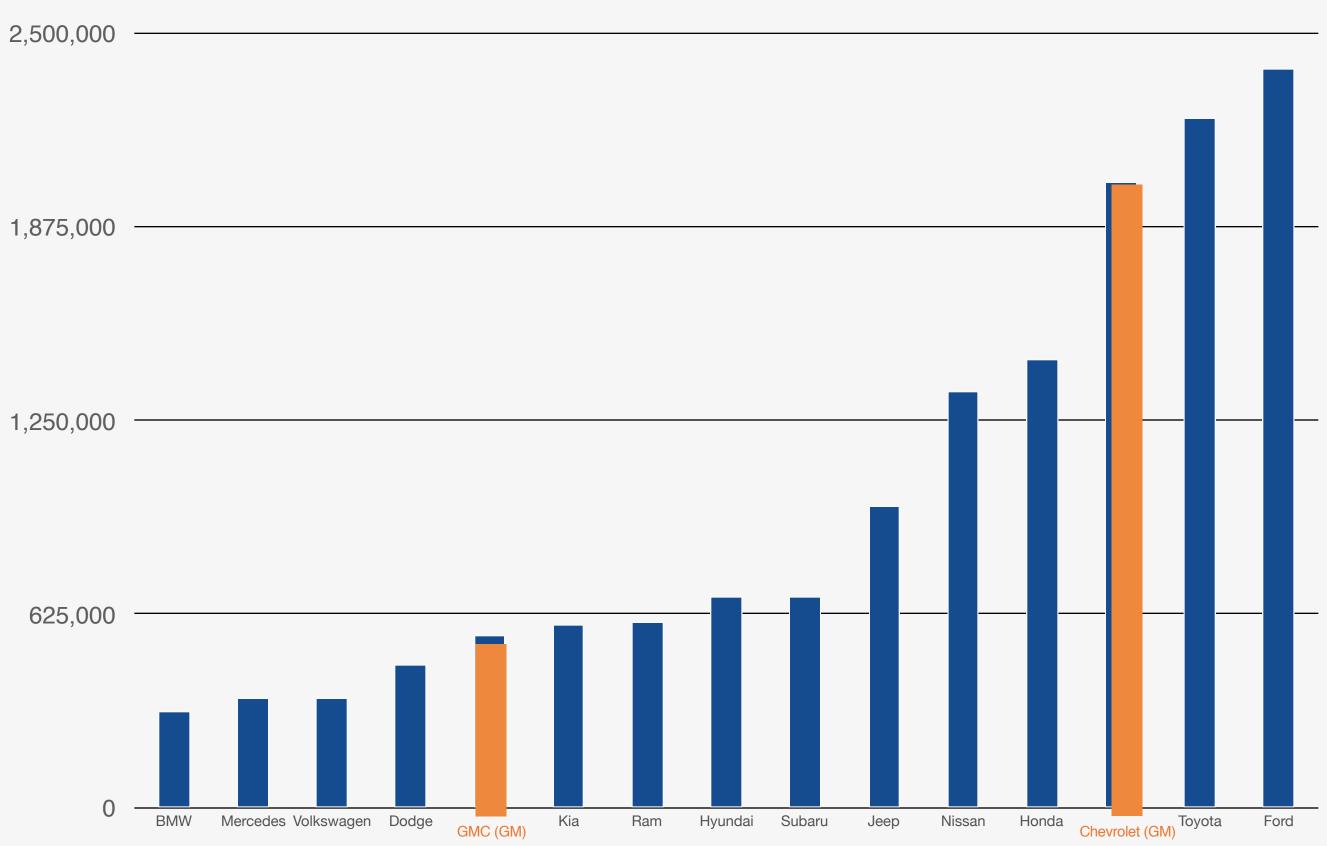

#### Leading US vehicles brands: 2018

Source: Focus2move

<sup>© 2019</sup> Connexion Telematics Ltd.

#### Leading US car brands: 2018