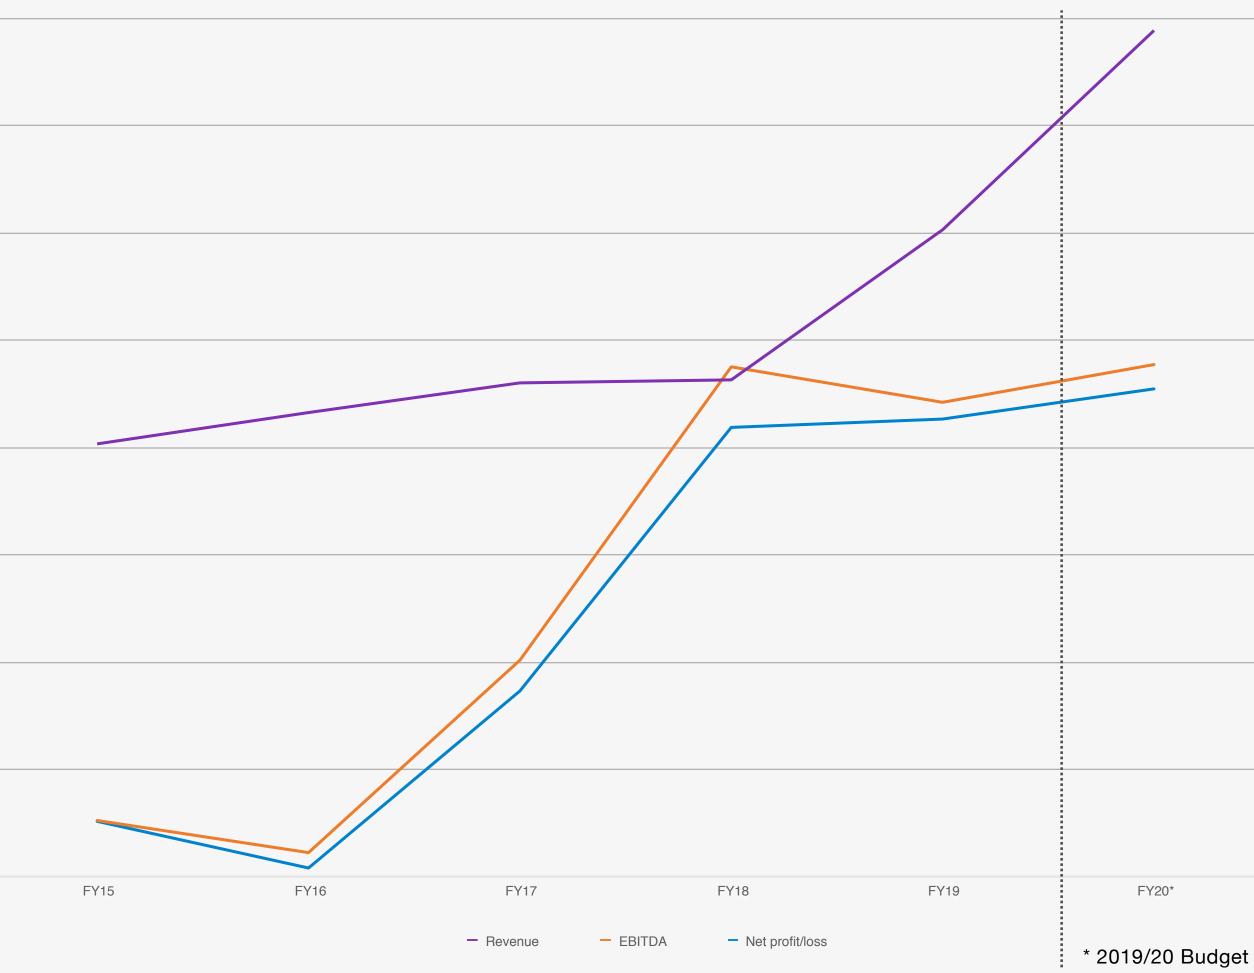

# Zero Debt, **Growing Revenues**, **Increasing Profits**

**Connexion Telematics Ltd pivotal** moment was in financial year 2018. It continues to grow with zero debt, increasing revenues and projected increasing NPBT

It is expected that the margins in future years will increase as we productise and replicate the capabilities of the software across multiple OEMs with increasing revenues.

\$5,250,000

\$7,000,000

\$3,500,000

#### Revenue, EBITDA & Net Profit/Loss: 2014-2020\*