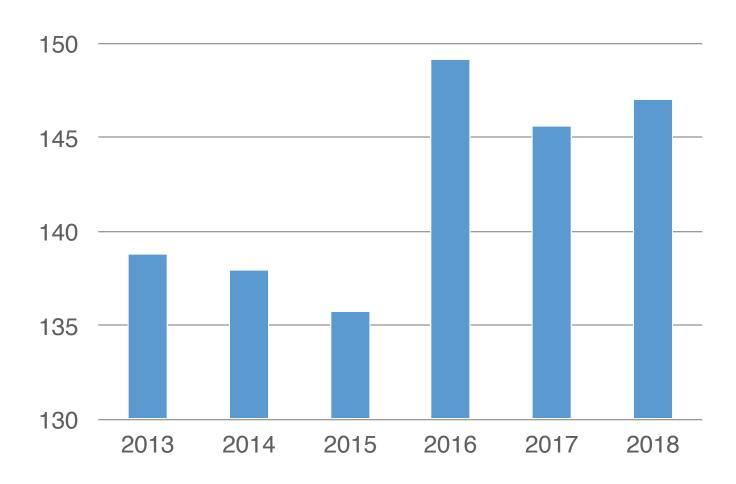

# **The Global Vehicle Market**

#### Number of cars sold worldwide

1990 - 2019 (MILLIONS)

Source: Scotiabank

© 2019 Connexion Telematics Ltd.