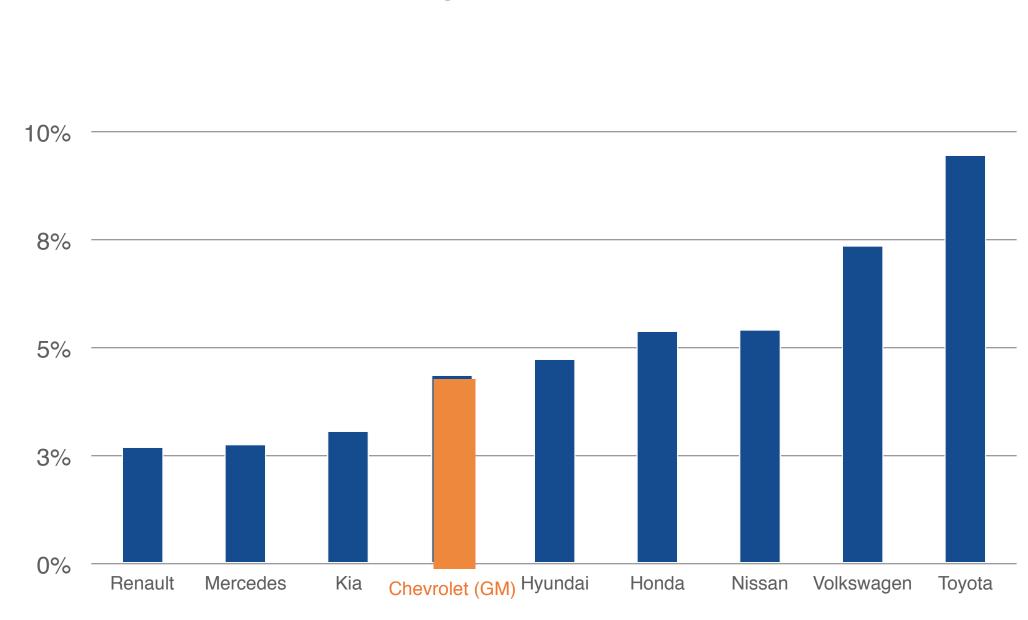

#### **Global market share by brand: 2018**

Source: Focus2move

#### Leading US vehicles brands: 2018

Source: Focus2move

<sup>© 2019</sup> Connexion Telematics Ltd.

#### Leading US car brands: 2018