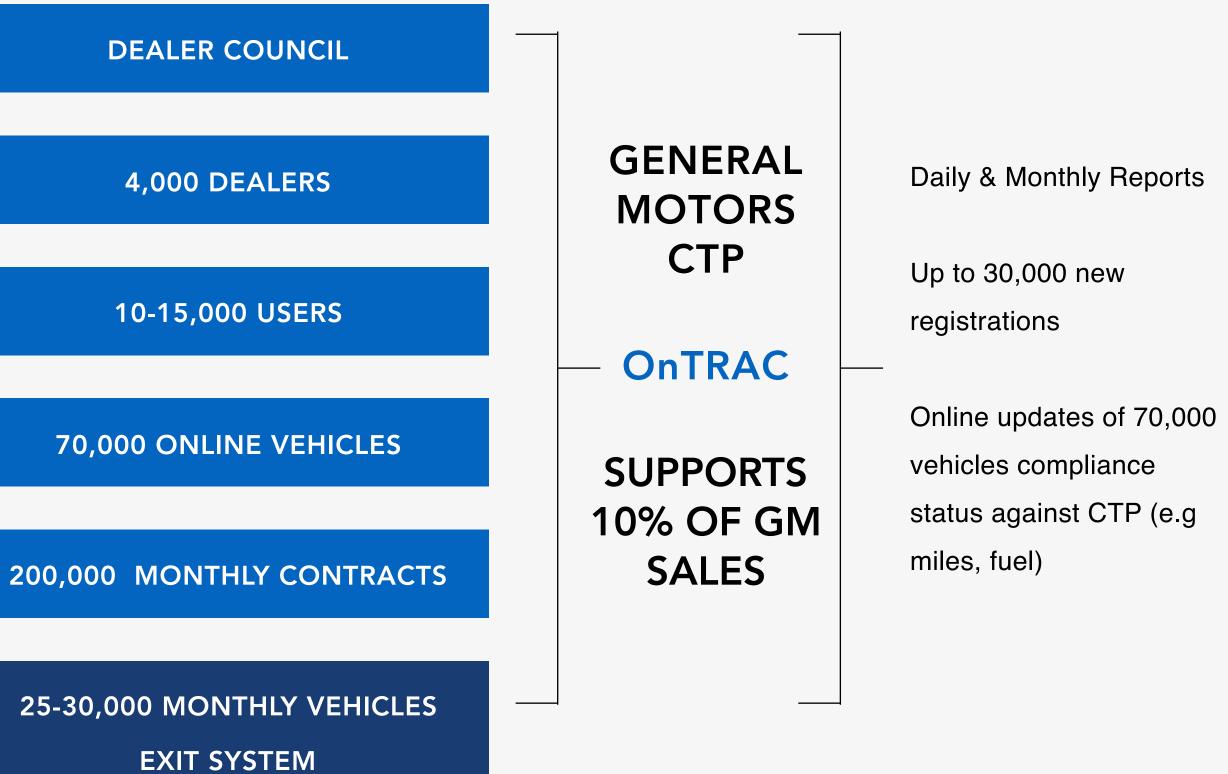

## Courtesy **Transportation Program (CTP)**

**GM's OnTRAC – powered by a Connexion Telematics Ltd SaaS solution** 

OnTRAC is GM's internal program to manage the CTP program including:

> Onstar On > Tracking Т > Reporting R > Analytics Α > Contracts С

### Offers dealers an incentive to maintain a GM service/rental fleet of

vehicles rather having an in-store rental agency such as "Enterprise" or non-GM vehicles at GM dealerships.

### Allows dealers to provide cars to service customers or loan them out

for test drives of up to 4 days.

Allows dealers to rent vehicles to customers who want to drive them longer.

mechanism by providing test drives.

**Creates loyalty** by getting more people to try GM vehicles: Chevy, Buick, Cadillac and GMC

Entices dealers to sign up: Includes cash incentives for every service/rental vehicle

registered in the program.

Gives dealers choice of vehicles best suited to their markets

#### Main characteristics of GM's CTP

#### Is an incentive for service customers and doubles as a marketing

#### Increases the level of customer service.

**GM's OnTRAC – powered by a Connexion Telematics Ltd SaaS solution** 

Over 2.4 Million contracts are issued annually from customers that have touched the CTP program