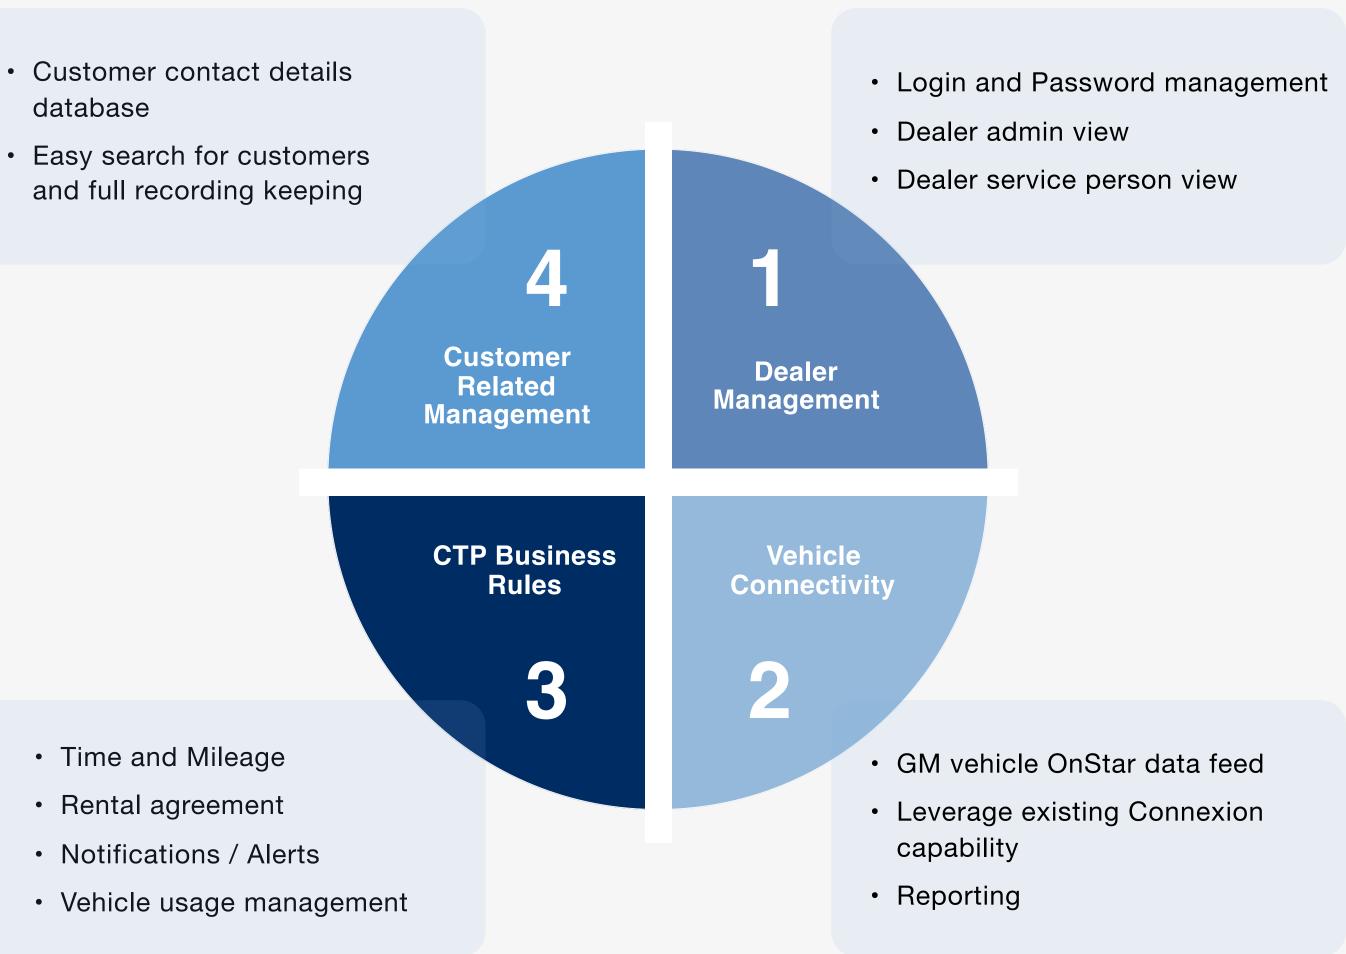

### 

CTP

**GM's OnTRAC – powered by a Connexion Telematics Ltd SaaS solution** 

- Enables 4000+ dealers to meet GM audit requirements
- Removes dealer need to manually check vehicle odometer and fuel
- Allows dealers to better focus on their core sales function
- Designed, built, supplied and ulletoperated by Connexion **Telematics Ltd**

<sup>© 2019</sup> Connexion Telematics Ltd.

CTP

GM's OnTRAC – powered by a Connexion Telematics Ltd SaaS solution

OnTRAC provides an Integrated solution to GM's 4000+ dealers and is integrated with various other specialist providers within the GM's ecosystem including the various Dealer Management Software (DMS) solutions