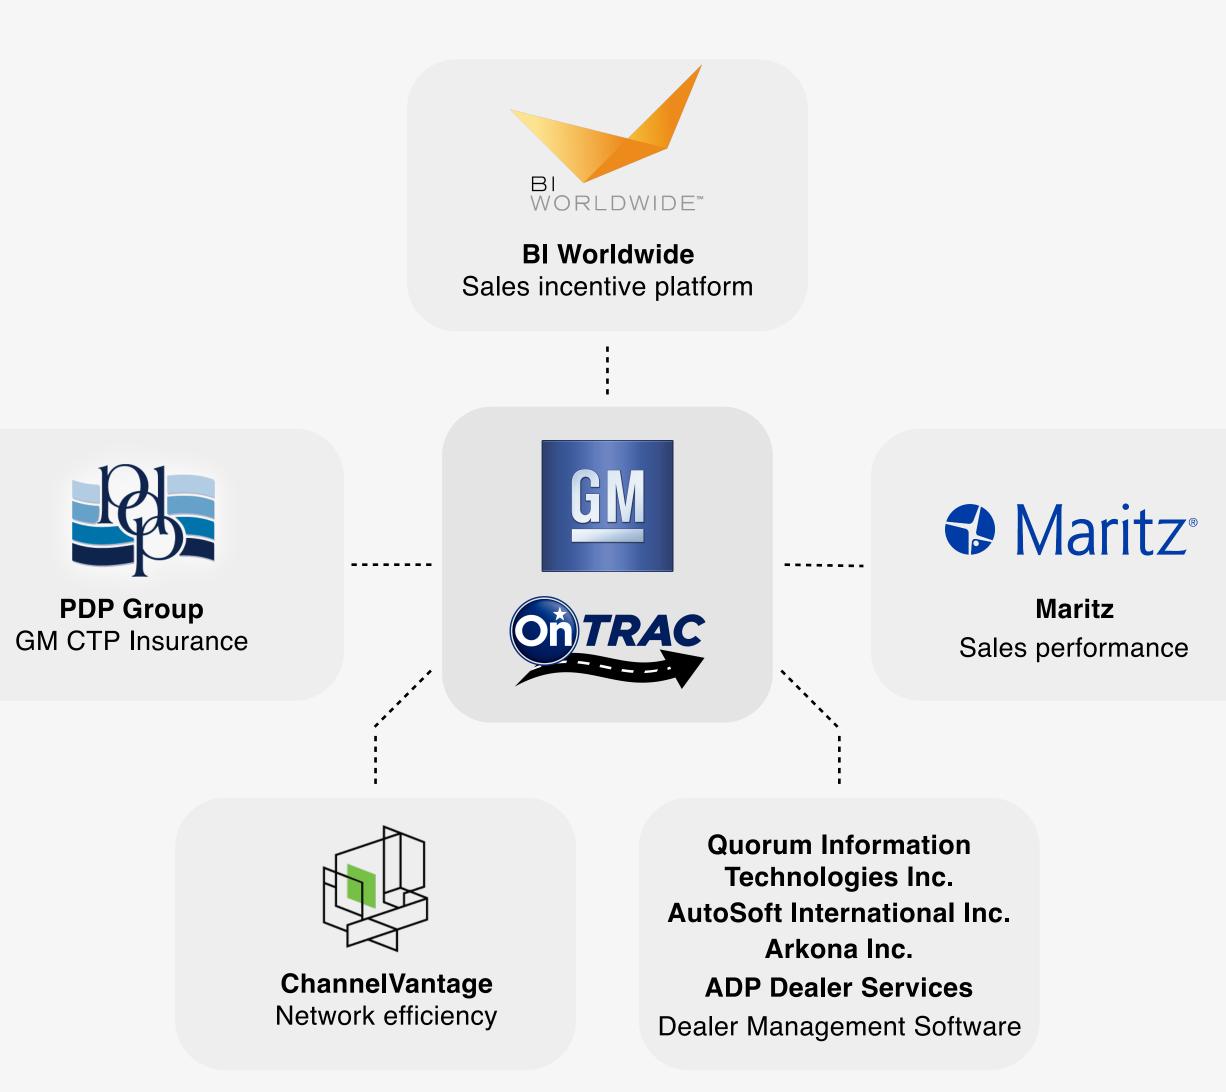

# Growth Strategy: Medium Term

Connexion Telematics Ltd has both short and medium term plans for growth.

Medium term plans revolve largely around growth beyond the current eco-system.

- Expand GM OnTRAC program to other geographies including Canada, Mexico, Australia etc.
- Develop new business within existing GM Ecosystem, including BI worldwide, Channel Vantage, PDP Group, Maritz, etc
- Expand to other Brand/s
- Rental and Car-sharing (GM Lead)
- Identify cornerstone strategic investor in the US