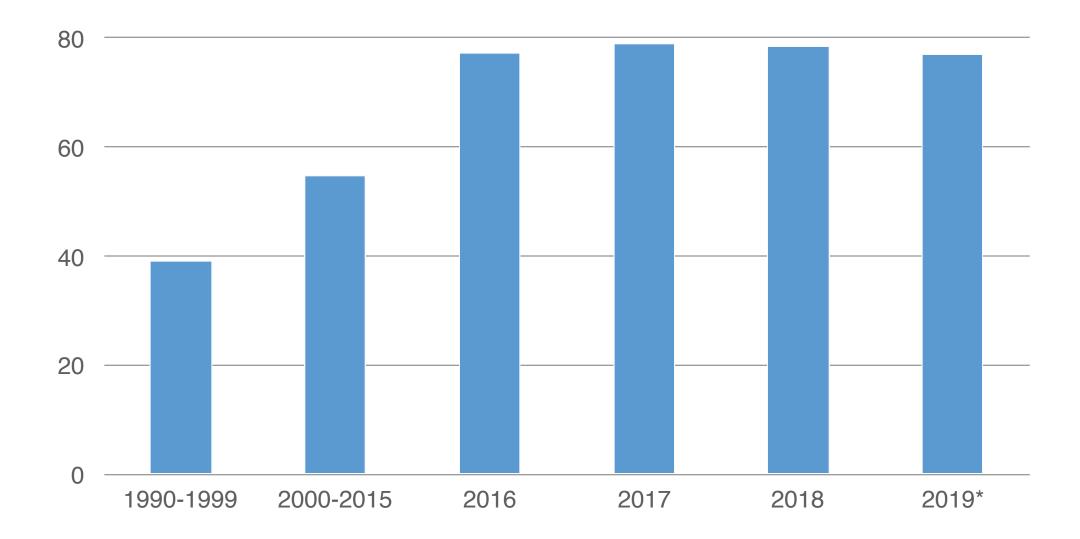

#### Number of cars sold worldwide

1990 - 2019 (MILLIONS)

Source: Scotiabank

© 2019 Connexion Telematics Ltd.